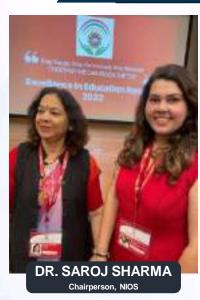

L SWARUP,** retired IAS officer, The Secretary to the Government of India.

He is an accomplished author, sharing valuable insights on governance Video Link: https://youtu.be/XkBy\_sdJ7-s and administration.

#### Guest Speaker, MAJOR PARAMJEET SINGH,

A distinguished alumnus of Sunbeam -Sigra, Varanasi will grace our Republic Day celebration as the distinguished guest.

Video Link: https://youtu.be/bepTzOPAx-Y

#### **Guest Speaker, PROF. M.M. PANT**

Former Pro vice Chancellor IGNOU

#### Guest Speaker, DR. SAROJ SHARMA

Chairperson, NIOS

#### **Guest Speaker, Divya**

Special Education Unveiled, Individual educational plan for children with special need.



A school with legacy of 50 Yrs. in Education



#### AFFILIATED TO:









#### **GLIMPSE OF GUEST SPEAKERS & WEBINARS**

NIOS















A school with legacy of 50 Yrs. in Education



#### **AFFILIATED TO:**











#### **GLIMPSE OF GUEST SPEAKERS & WEBINARS**















A school with legacy of 50 Yrs. in Education



#### AFFILIATED TO:











#### **RESPECT TO OTHER CULTURES**





















#### Video link

https://www.instagram.com/reel/C0lbXJ8S1v1/?utm\_source=ig\_web\_copy\_link&igsh=MzRIODBiNWFIZA==



# SUNBEAM SUNBEAM WORLD SCHOOL

A school with legacy of 50 Yrs. in Education













#### Star Students (sports/co curriculur)





















# UNITING GLOBAL EDUCATION

# SUNBEAM SUNBEAM WORLD SCHOOL

A school with legacy of 50 Yrs. in Education













#### Star Students (sports/co curriculur)























A school with legacy of 50 Yrs. in Education



### A