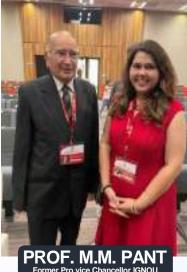

SWARUP,** retired IAS officer, The Secretary to the Government of India.

He is an accomplished author, sharing valuable insights on governance Video Link: https://youtu.be/XkBy\_sdJ7-s and administration.

#### Guest Speaker, MAJOR PARAMJEET SINGH,

A distinguished alumnus of Sunbeam -Sigra, Varanasi will grace our Republic Day celebration as the distinguished guest.

Video Link: https://youtu.be/bepTzOPAx-Y

#### **Guest Speaker, PROF. M.M. PANT**

Former Pro vice Chancellor IGNOU

#### Guest Speaker, DR. SAROJ SHARMA

Chairperson, NIOS

#### **Guest Speaker, Divya**

Special Education Unveiled, Individual educational plan for children with special need.



A school with legacy of 50 Yrs. in Education



#### AFFILIATED TO:









#### **GLIMPSE OF GUEST SPEAKERS & WEBINARS**

NIOS















A school with legacy of 50 Yrs. in Education



#### **AFFILIATED TO:**











#### **GLIMPSE OF GUEST SPEAKERS & WEBINARS**















A school with legacy of 50 Yrs. in Education



#### AFFILIATED TO:











#### **RESPECT TO OTHER CULTURES**





















#### Video link

https://www.instagram.com/reel/C0lbXJ8S1v1/?utm\_source=ig\_web\_copy\_link&igsh=MzRIODBiNWFIZA==



# SUNBEAM SUNBEAM WORLD SCHOOL

A school with legacy of 50 Yrs. in Education













#### Star Students (sports/co curriculur)





















# UNITING GLOBAL EDUCATION

# SUNBEAM SUNBEAM WORLD SCHOOL

A school with legacy of 50 Yrs. in Education













#### Star Students (sports/co curriculur)























A school with legacy of 50 Yrs. in Education



### AFF