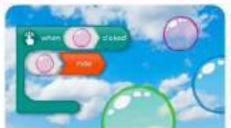

#### Burst the bubbles

Combine start events and click events to make a game in which bubbles disappear by clicking on them as they float up the screen.

INTERPEDATE