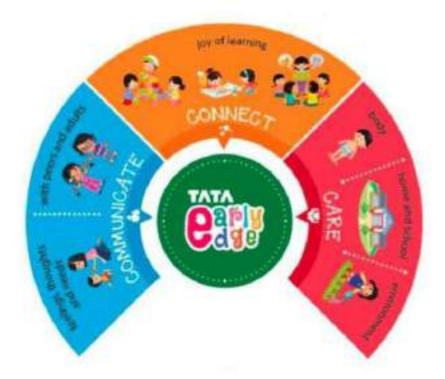

### The 3 Cs of Tata EarlyEdge

Communicate- Children should be able to express themselves with adults and peers confidently and not just follow simple commands and reply when they are spoken to. EarlyEdge is not about parrot and repeat but instils in children an ability to share their thoughts and ideas to express what is unique about them.

Connect- Children should be immersed in learning and be fully engaged with every activity they are doing. EarlyEdge is designed to connect students to their learning through storytelling and play.

Care- EarlyEdge is designed to teach children how to care for their bodies and the environment in small ways, so that they grow into empathetic, independent individuals.