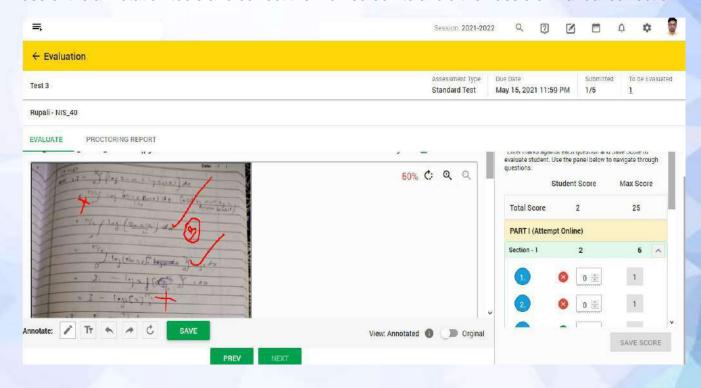

#### **On-Screen Evaluation**

Making a teacher's life easy is our job and we made sure we don't leave any stone unturned! Once students upload their answer sheets or attempt subjective tests, the teacher can make use of the annotation tools and correct them on-screen to avoid the hassle of manual correction.