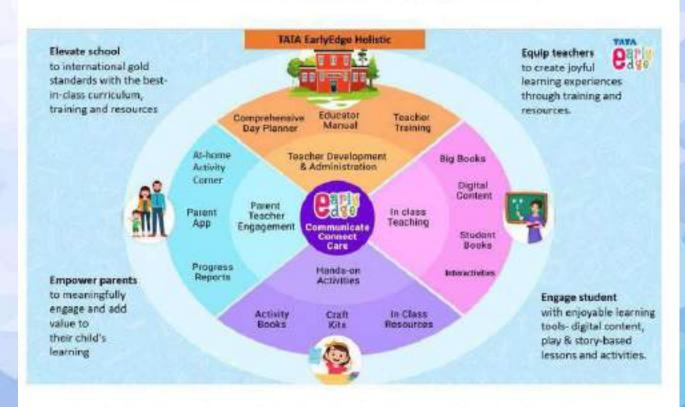

What we offer as part of EarlyEdge Holistic

- Teacher Training sessions conducted by subject matter experts from Tata ClassEdge.
- 2. Educator Manual and Comprehensive Day Planner for every teacher to prepare themselves.
- 3. Teacher Books and Digital Content for in-class teaching.
- Activity Kits, Craft Kits and Student Books for every student.
- In-class Resources for each classroom with Digital Content.
- Parent App and Teacher Platform for Digital Content access after class.