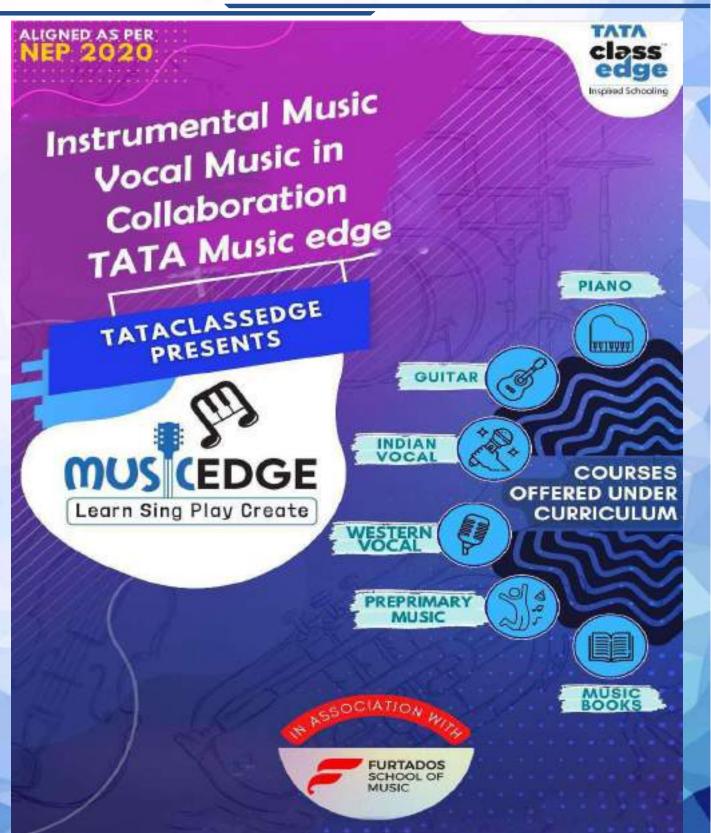

### About Tata EarlyEdge

Tata EarlyEdge is a curriculum that has been designed as a 3-year comprehensive pre-primary curriculum that builds on a child's natural curiosity in fun and engaging ways. It is mapped to the learning outcomes as described by the NCERT and aligned with the National Education Policy- NEP,2020 and National Curriculum Framework for the Foundational Stage.

Tata EarlyEdge enables a comfortable entry into Grade 1 instilling a sense of confidence by offering ample practice in Foundational Literacy and Numeracy. Furthermore, our integrated curriculum aims to go beyond and promote a child's social, emotional, cognitive and physical growth through different activities such as play, hands-on experiences and exploration.