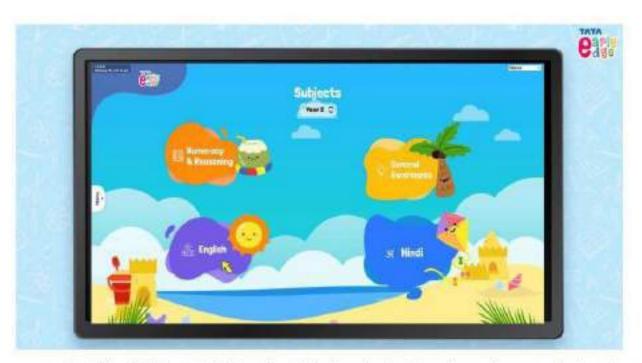

### About Tata EarlyEdge

Tata EarlyEdge is a curriculum that has been designed as a 3-year comprehensive pre-primary curriculum that builds on a child's natural curiosity in fun and engaging ways. It is mapped to the learning outcomes as described by the NCERT and aligned with the National Education Policy- NEP,2020 and National Curriculum Framework for the Foundational Stage.

Tata EarlyEdge enables a comfortable entry into Grade 1 instilling a sense of confidence by offering ample practice in Foundational Literacy and Numeracy. Furthermore, our integrated curriculum aims to go beyond and promote a child's social, emotional, cognitive and physical growth through different activities such as play, hands-on experiences and exploration.