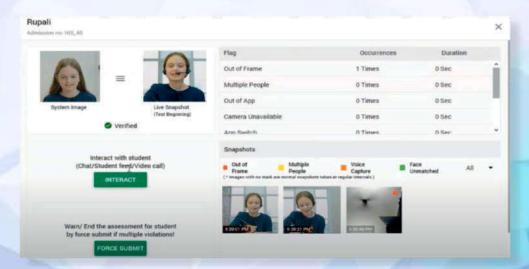

#### Online Proctoring

Sunbeam World School Proctored Exam gives teachers the relief of automated monitoring during their tests while notifying malpractice by raising flags and ensuring better control during online invigilation. A comprehensive proctoring report is generated at the end of every test which covers the total number of flags raised, the frequency of each flag and the overall activity of the students.

Ensures fair testing of knowledge with unique features like:

|   | Camera Infringement Checks                             |
|---|--------------------------------------------------------|
| • | Proctoring Window                                      |
|   | Safe-Browser                                           |
| • | Face Recognition                                       |
|   | Flags for Infringement                                 |
|   | Al-Monitoring                                          |
|   | Voice Capture                                          |
|   | Access to the students' video feed in supervision mode |
|   | Group Announcements                                    |
| • | Live Chat one-to-one                                   |
|   | Video Call one-to-one                                  |

We have emulated a real-life invigilating experience for teachers. The teacher can interact, warn or make an nouncements during the assessments through live chat or video call. They can also terminate the exam for a student indulging in malpractice.