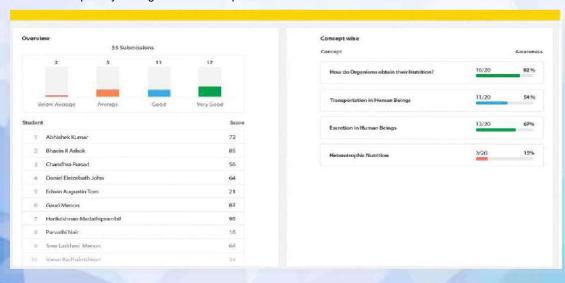

#### **Effective Assessment Evaluation**

**Automated Evaluation** 

Automatic evaluation of objective questions i.e., MCQs, MMCQs, fill in the blanks, match the following, true & false, etc.