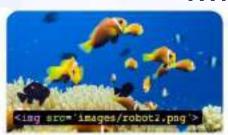

#### Adding Images

Learn how to add pictures and photos to a page.

INTERMEDIATE