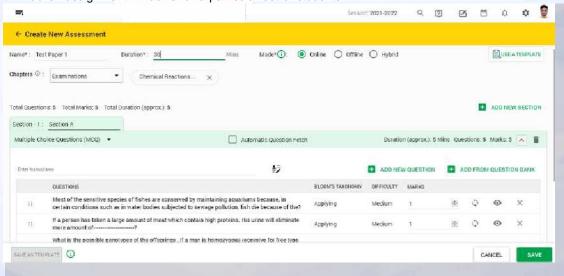

#### **Customisable Test Creation**

Test creation is not a time-consuming process anymore, with Sunbeam World School Assessment customisable templates you can generate various types of tests in just three clicks.

- Teachers can customise tests in the online, offline and hybrid modes
- Freedom to choose the submission window, shuffle questions, allow multiple attempts and schedule a time for taking and submitting the test
- Modify the due date of the test and allow students to take retests
- Publish assignment windows for a particular set of students

#### **Adaptive Assessments for Maths & Science**

Powered by AI-ML, it adjusts to the learning needs of individual students. It offers two kinds of understandings:

- Smart Concept Test based on Item Response Theory, which determines the concept-level understanding of a student in a particular chapter.
- Smart Revision Test based on Knowledge Space Theory, which gauges learners' ability to understand an entire chapter by linking various concepts within it.