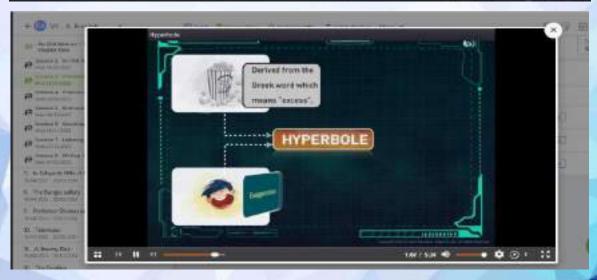

#### **GLIMPSE OF OLABS / VIRTUAL LABS**

1) At which shage of a mosquito's life cycle does moulting takes place?

- Pupal stage
- Abuit stage
- D Lorval stage
- In between pupal and adult stage
- 2) Why does any the female mosquito require a blood meath
- It issued not like the taste of nectar.
- Blood is a rich source of protein which is helpful to make aggs.
- Blood feetor for to fly long distances.
- Blood is the only source of energy.