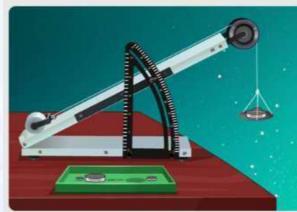

#### $k = \frac{E}{(R + S)\theta}$

Where E is the e.m.f. of the cell and E is the deflection produced with resistance R. Let 'I be the length of the resistance wire required far a resistance of S on m.

Then, 
$$l = \frac{\pi r^2 \dot{S}}{\rho}$$

where, it is the rectus of the wire and plashe resistivity of the material of the wire.

#### Learning Outcomes:

The student learns the following concepts:

- Gavanometer
- \* Anneter
- Figure of merit.
- Shart resistance
- . How a galvanometer can be converted into an ammeter.

A school with legacy of 50 Yrs. in Education