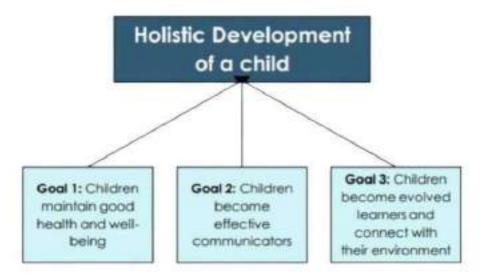

### About Tata EarlyEdge

Tata EarlyEdge is a curriculum that has been designed as a 3-year comprehensive pre-primary curriculum that builds on a child's natural curiosity in fun and engaging ways. It is mapped to the learning outcomes as described by the NCERT and aligned with the National Education Policy- NEP,2020 and National Curriculum Framework for the Foundational Stage.

Tata EarlyEdge enables a comfortable entry into Grade 1 instilling a sense of confidence by offering ample practice in Foundational Literacy and Numeracy. Furthermore, our integrated curriculum aims to go beyond and promote a child's social, emotional, cognitive and physical growth through different activities such as play, hands-on experiences and exploration.