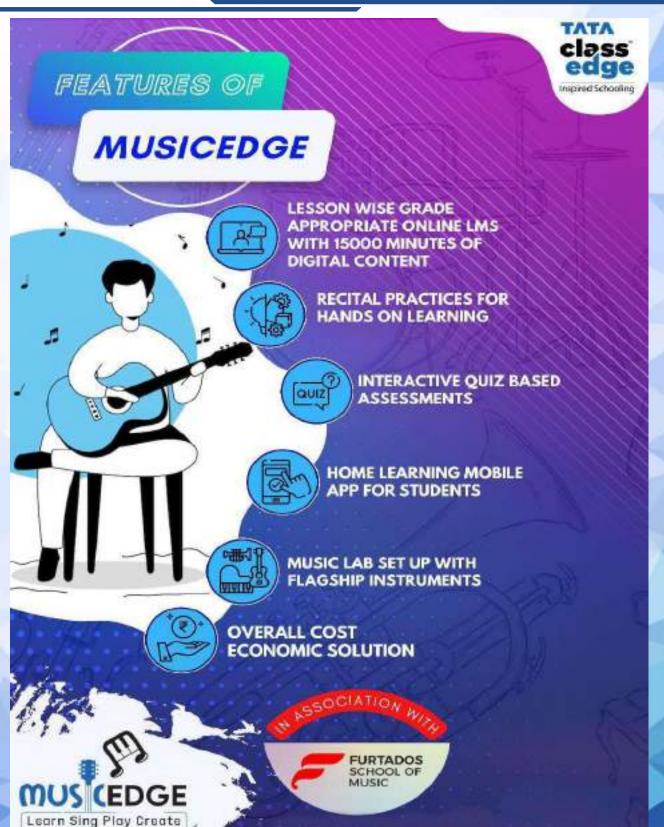

#### Special Education 2 day in week

\* 1 - class - 650

1 month = 8 class

 $8 \times 650 = 5200$ 

\* 3 month =

24 class x 650 = 15600

Discount = 14820

\* 6 month =

72 class x 650 = 46800

Discount = 44,460

\* 1 year =

144 class x 650 = 93600

Discount = 88920

#### Special Education 3 days class

1 class = 650

1 month = 7800

\* 36 class x 650 = 23,400

Discount = 21060

\* 6 months 72 x 650 = 46,800

Discount = 42,120

1 Year = 144 x 650 = 93,600

Discount = 84,240

#### Special Education

4 days class

1 - class = 650

1 - month = 10400

\* 3 months =

 $10400 \times 3 = 31,200$ 

Discounted price = 26,520

\* 6 months =

 $10400 \times 6 = 62,400$ 

Discount price = 50,000

1 year =

 $10,400 \times 12 = 1,24,800$ 

Discount = 1 Lakh

#### Special Education 5 day a weak

1 month = 20 class

20 x 650 = 13000

3 month =

 $60 \times 650 = 39,000$ 

Discount = 31,980

6 month =

 $120 \times 650 = 78000$ 

Discount = 63960

1 year =

240 x 650 = 156000

Discount = 127920