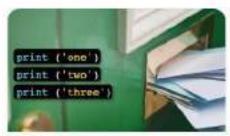

#### **PYTHON LESSON SAMPLES**

BECOMEN

#### Python printing

Start basic coding with Python by learning how to print lines of text on the screen

**NYEAMEDIST** 