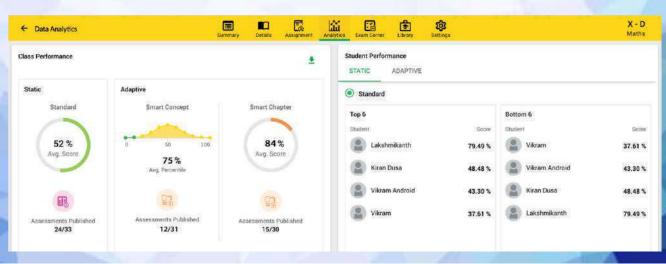

#### **Adaptive Assessments for Maths & Science**

Powered by AI-ML, it adjusts to the learning needs of individual students. It offers two kinds of understandings:

- Smart Concept Test based on Item Response Theory, which determines the concept-level understanding of a student in a particular chapter.
- Smart Revision Test based on Knowledge Space Theory, which gauges learners' ability to understand an entire chapter by linking various concepts within it.

#### Online Proctoring

Sunbeam World School Proctored Exam gives teachers the relief of automated monitoring during their tests while notifying malpractice by raising flags and ensuring better control during online invigilation. A comprehensive proctoring report is generated at the end of every test which covers the total number of flags raised, the frequency of each flag and the overall activity of the students.

Ensures fair testing of knowledge with unique features like:

|   | Camera Infringement Checks                             |
|---|--------------------------------------------------------|
| • | Proctoring Window                                      |
|   | Safe-Browser                                           |
| • | Face Recognition                                       |
|   | Flags for Infringement                                 |
|   | Al-Monitoring                                          |
|   | Voice Capture                                          |
|   | Access to the students' video feed in supervision mode |
|   | Group Announcements                                    |
| • | Live Chat one-to-one                                   |
|   | Video Call one-to-one                                  |