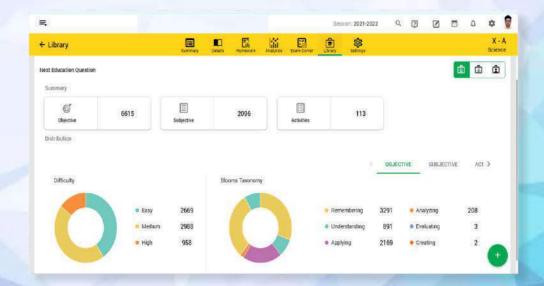

### **Question Management System**

It ensures that teachers get a vast array of questions across all subjects in one place.

Question bank preloaded with 540,000+ questions.

MCQs, MMCQs, and subjective formats tagged according to Bloom's Taxonomy

Teachers can also upload custom questions based on their

Identify the number of questions and their distribution based on difficulty

A school with legacy of 50 Yrs. in Education

**AFFILIATED TO:** 