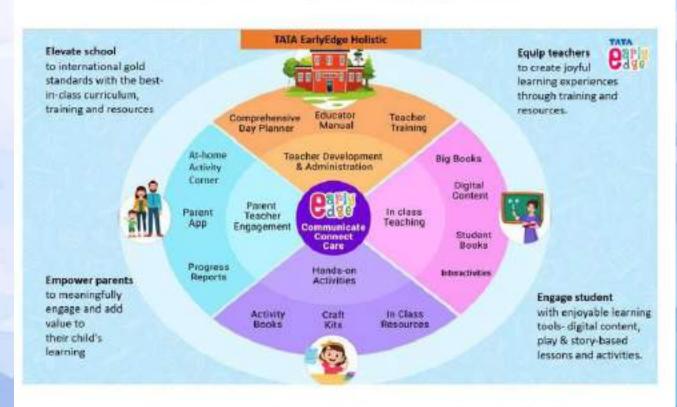

#### About Tata EarlyEdge

Tata EarlyEdge is a curriculum that has been designed as a 3-year comprehensive pre-primary curriculum that builds on a child's natural curiosity in fun and engaging ways. It is mapped to the learning outcomes as described by the NCERT and aligned with the National Education Policy- NEP,2020 and National Curriculum Framework for the Foundational Stage.

Tata EarlyEdge enables a comfortable entry into Grade 1 instilling a sense of confidence by offering ample practice in Foundational Literacy and Numeracy. Furthermore, our integrated curriculum aims to go beyond and promote a child's social, emotional, cognitive and physical growth through different activities such as play, hands-on experiences and exploration.

#### The 3 Cs of Tata EarlyEdge

Communicate- Children should be able to express themselves with adults and peers confidently and not just follow simple commands and reply when they are spoken to. EarlyEdge is not about parrot and repeat but instils in children an ability to share their thoughts and ideas to express what is unique about them.

Connect- Children should be immersed in learning and be fully engaged with every activity they are doing. EarlyEdge is designed to connect students to their learning through storytelling and play.

Care- EarlyEdge is designed to teach children how to care for their bodies and the environment in small ways, so that they grow into empathetic, independent individuals.

What we offer as part of EarlyEdge Holistic

- 1. Teacher Training sessions conducted by subject matter experts from Tata ClassEdge.
- 2. Educator Manual and Comprehensive Day Planner for every teacher to prepare themselves.
- Teacher Books and Digital Content for in-class teaching.
- Activity Kits, Craft Kits and Student Books for every student.
- In-class Resources for each classroom with Digital Content.
- 6. Parent App and Teacher Platform for Digital Content access after class.