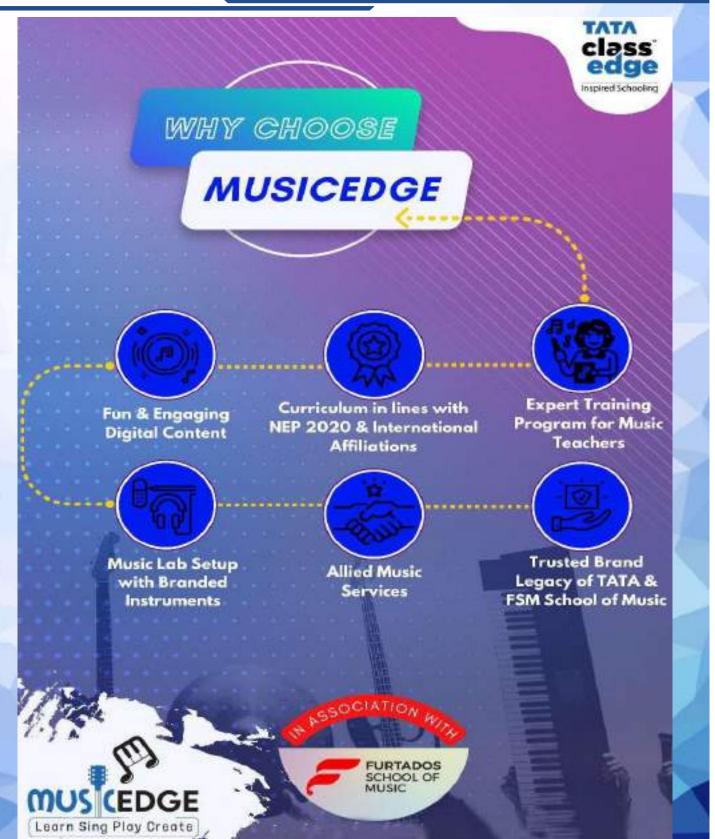

#### About Tata EarlyEdge

Tata EarlyEdge is a curriculum that has been designed as a 3-year comprehensive pre-primary curriculum that builds on a child's natural curiosity in fun and engaging ways. It is mapped to the learning outcomes as described by the NCERT and aligned with the National Education Policy- NEP,2020 and National Curriculum Framework for the Foundational Stage.

Tata EarlyEdge enables a comfortable entry into Grade 1 instilling a sense of confidence by offering ample practice in Foundational Literacy and Numeracy. Furthermore, our integrated curriculum aims to go beyond and promote a child's social, emotional, cognitive and physical growth through different activities such as play, hands-on experiences and exploration.

#### The 3 Cs of Tata EarlyEdge

Communicate- Children should be able to express themselves with adults and peers confidently and not just follow simple commands and reply when they are spoken to. EarlyEdge is not about parrot and repeat but instils in children an ability to share their thoughts and ideas to express what is unique about them.

Connect- Children should be immersed in learning and be fully engaged with every activity they are doing. EarlyEdge is designed to connect students to their learning through storytelling and play.

Care- EarlyEdge is designed to teach children how to care for their bodies and the environment in small ways, so that they grow into empathetic, independent individuals.