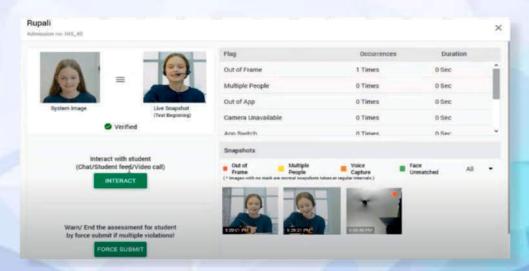

#### Online Proctoring

Sunbeam World School Proctored Exam gives teachers the relief of automated monitoring during their tests while notifying malpractice by raising flags and ensuring better control during online invigilation. A comprehensive proctoring report is generated at the end of every test which covers the total number of flags raised, the frequency of each flag and the overall activity of the students.

Ensures fair testing of knowledge with unique features like:

| 0 | Camera Infringement Checks                             |
|---|--------------------------------------------------------|
| • | Proctoring Window                                      |
|   | Safe-Browser                                           |
| 0 | Face Recognition                                       |
|   | Flags for Infringement                                 |
|   | Al-Monitoring                                          |
|   | Voice Capture                                          |
|   | Access to the students' video feed in supervision mode |
|   | Group Announcements                                    |
| 0 | Live Chat one-to-one                                   |
|   | Video Call one-to-one                                  |

We have emulated a real-life invigilating experience for teachers. The teacher can interact, warn or make an nouncements during the assessments through live chat or video call. They can also terminate the exam for a student indulging in malpractice.