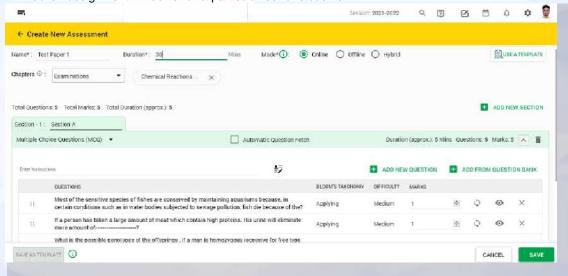

#### **Customisable Test Creation**

Test creation is not a time-consuming process anymore, with Sunbeam World School Assessment customisable templates you can generate various types of tests in just three clicks.

- Teachers can customise tests in the online, offline and hybrid modes
- Freedom to choose the submission window, shuffle questions, allow multiple attempts and schedule a time for taking and submitting the test
- Modify the due date of the test and allow students to take retests
- Publish assignment windows for a particular set of students