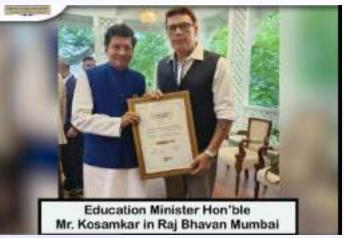

### **SWS ACHIEVEMENTS AND AWARDS**

A school with legacy of 50 Yrs. in Education

### **SWS ACHIEVEMENTS AND AWARDS**

A school with legacy of 50 Yrs. in Education

**AFFILIATED TO:** 

### SWS ACHIEVEMENTS AND AWARDS

with

akshayaraj Singh Mewar bloodline of Maharana Pratap Singh.

**Grand Jury Award** 

A school with legacy of 50 Yrs. in Education