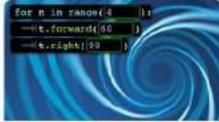

### **CODING CLASSES**

#### **BLOCK CODING LESSON SAMPLES**

BESTMER

#### **PYTHON LESSON SAMPLES**

BECINNER

#### Python printing

Start basic coding with Python by learning how to print lines of text on the screen

**PATERNATURATE** 

#### Loops and shapes

Use loops to draw shapes in Python.

ADVANCED