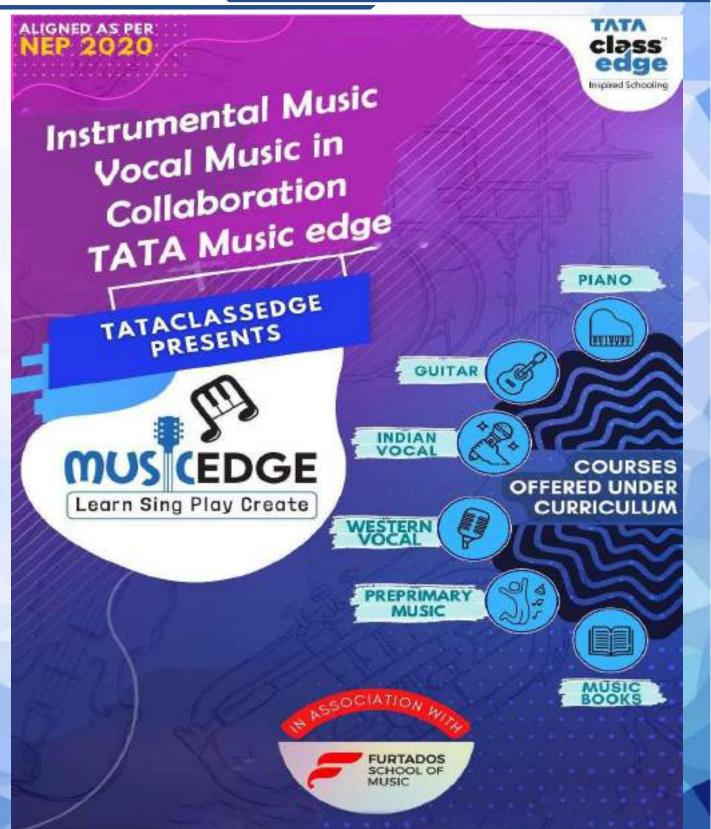

#### About Tata EarlyEdge

Tata EarlyEdge is a curriculum that has been designed as a 3-year comprehensive pre-primary curriculum that builds on a child's natural curiosity in fun and engaging ways. It is mapped to the learning outcomes as described by the NCERT and aligned with the National Education Policy- NEP,2020 and National Curriculum Framework for the Foundational Stage.

Tata EarlyEdge enables a comfortable entry into Grade 1 instilling a sense of confidence by offering ample practice in Foundational Literacy and Numeracy. Furthermore, our integrated curriculum aims to go beyond and promote a child's social, emotional, cognitive and physical growth through different activities such as play, hands-on experiences and exploration.

#### Alignment with NEP 2020

EarlyEdge with NIPUN (National Initiative for Proficiency in Reading with Understanding and Numeracy)

The 3 Cs of Tata EarlyEdge are directly aligned with the below-mentioned NEP 2020 NIPUN (National Initiative for Proficiency in Reading with Understanding and Numeracy) guidelines-