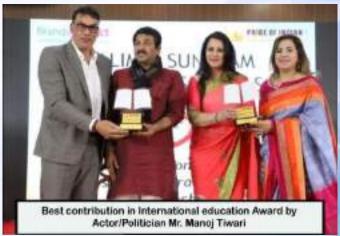

### **SWS ACHIEVEMENTS AND AWARDS**

A school with legacy of 50 Yrs. in Education

### **SWS ACHIEVEMENTS AND AWARDS**

A school with legacy of 50 Yrs. in Education

**AFFILIATED TO:** 

### SWS ACHIEVEMENTS AND AWARDS

with

akshayaraj Singh Mewar bloodline of Maharana Pratap Singh.

**Grand Jury Award** 

A school with legacy of 50 Yrs. in Education