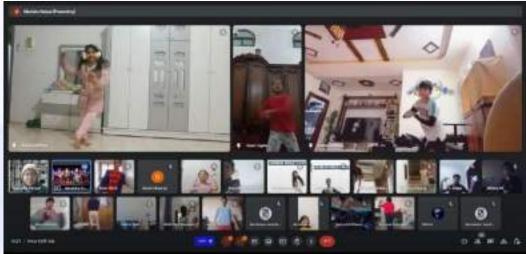

ly long distances.
- Slood is the only source of energy.

#### $k = \frac{E}{(R + S)\theta}$

Where E is the e.m.f. of the cell and E is the deflection produced with resistance R.

Let T be the length of the resistance wire required for a resistance of S onm.

Then, 
$$l = \frac{\pi r^2 S}{\rho}$$

where, it is the rectus of the wire and plastie resistivity of the material of the wire.

#### Learning Outcomes:

The student learns the following concepts:

- Gavanometer
- \* Anneter
- Figure of merit.
- . Shart resistance
- . How a galvanometer can be converted into an arrimeter.



A school with legacy of 50 Yrs. in Education















#### **GLIMPSE OF STORY TELLING**









A school with legacy of 50 Yrs. in Education













#### **GLIMPSE OF DANCE / MUSIC BY TATA MUSIC**







# SUNBEAM WORLD SCHOOL UNITING GLOBAL EDUCATION

# SUNBEAM WORLD SCHOOL

A school with legacy of 50 Yrs. in Education













#### **GLIMPSE OF DANCE / MUSIC**











A school with legacy of 50 Yrs. in Education













#### **GLIMPSE OF VOCAB / READING CLASS**









# SUNBEAM SUNBEAM WORLD SCHOOL

A school with legacy of 50 Yrs. in Education



#### **AFFILIATED TO:**









## **GLIMPSE OF CELEBRATIONS**



















A school with legacy of 50 Yrs. in Education













#### **GLIMPSE OF GUEST SPEAKERS & WEBINARS**

#### Guest Speaker, Dr. Nilakshi Choudhary,

a seasoned advocate with 26 years of experience, a member of the Supreme Court Bar Association of India, and a recognized international legal expert.

#### **Guest Speaker, ANIL SWARUP,** retired IA