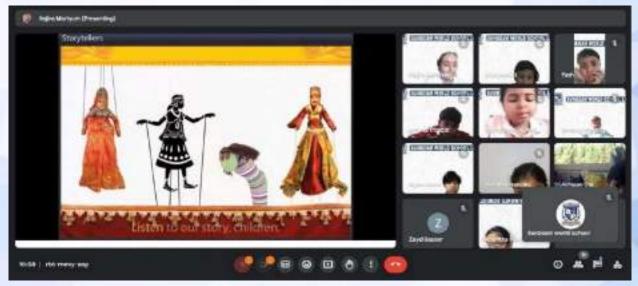

Characteristics of Flowers



Characteristics of Dicot and Monocot Stem and



Rate of Respiration

#### Class 12



Study of Pollen Germination



Studies on Turbidity, pH and Microbial Presence in Water



Study of Physical Properties of Soil



Study of pollutants in Air



Study of plant population density by quadrat method



Study of plant population frequency by quadrat method



Study Mitosis in Onion Root Tip



Action of Salivary Amylase on Starch



VIDEO LINK OLAB

https://www.instagram.com/reel/CrxoQcVlacG/?utm\_source=ig\_web\_copy\_link



A school with legacy of 50 Yrs. in Education

**AFFILIATED TO:** 

# EDUCATION Cambridge Assessment

Cambridge Assessment
International Education
Cambridge International School

NIOS









## **GLIMPSE OF OLABS / VIRTUAL LABS**



















1) At which stage of a mosquito's life cycle does moulting takes place?

- Pupel stage
- Amult stage
- □ Løval-stage
- In between pupal and adult stage.
- 2) Why does only the female mosquito require a blood meath
- It does not like the taste of nectar.
- Blood is a rich source of protein which is helpful to make eggs.
- Blood helps her to fly long distances.
- Slood is the only source of energy.

#### $k = \frac{E}{(R + S)\theta}$

Where E is the e.m.f. of the cell and E is the deflection produced with resistance R.

Let T be the length of the resistance wire required for a resistance of S onm.

Then, 
$$l = \frac{\pi r^2 S}{\rho}$$

where, it is the rectus of the wire and plastie resistivity of the material of the wire.

#### Learning Outcomes:

The student learns the follo