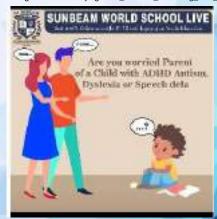

#### STUDENTS WITH SPECIAL NEEDS

Welcome to Sunbeam World School, where we firmly believe in the power of inclusive education. At Sunbeam, we understand that every child is unique, and we are committed to providing a nurturing environment where children with special needs can thrive alongside their peers.

Specialized Classes for Diverse Needs: At Sunbeam World School, we have dedicated special classes tailored to cater to the unique requirements of children with ADHD, autism, dyslexia, and speech delays. Our experienced and RCI (Rehabilitation Council of India) approved teachers are trained to provide the extra care and attention your child needs.