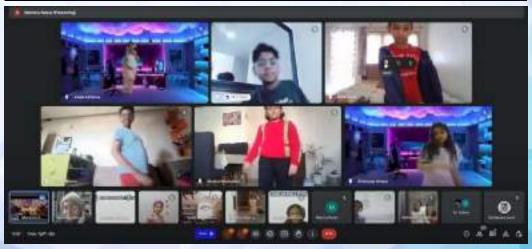

long distances.
- Slood is the only source of energy.

#### $k = \frac{E}{(R + S)\theta}$

Where E is the e.m.f. of the cell and E is the deflection produced with resistance R.

Let T be the length of the resistance wire required for a resistance of S onm.

Then, 
$$l = \frac{\pi r^2 S}{\rho}$$

where, it is the rectus of the wire and plastie resistivity of the material of the wire.

#### Learning Outcomes:

The student learns the following concepts:

- Gavanometer
- \* Anneter
- Figure of merit.
- . Shart resistance
- . How a galvanometer can be converted into an arrimeter.



A school with legacy of 50 Yrs. in Education















#### **GLIMPSE OF STORY TELLING**









A school with legacy of 50 Yrs. in Education













#### **GLIMPSE OF DANCE / MUSIC BY TATA MUSIC**







# SUNBEAM WORLD SCHOOL UNITING GLOBAL EDUCATION

# SUNBEAM WORLD SCHOOL

A school with legacy of 50 Yrs. in Education













#### **GLIMPSE OF DANCE / MUSIC**











A school with legacy of 50 Yrs. in Education













#### **GLIMPSE OF VOCAB / READING CLASS**









# SUNBEAM SUNBEAM WORLD SCHOOL

A school with legacy of 50 Yrs. in Education



#### **AFFILIATED TO:**









## **GLIMPSE OF CELEBRATIONS**



















A school with legacy of 50 Yrs. in Education













#### **GLIMPSE OF GUEST SPEAKERS & WEBINARS**

#### Guest Speaker, Dr. Nilakshi Choudhary,

a seasoned advocate with 26 years of experience, a member of the Supreme Court Bar Association of India, and a recognized international legal expert.

#### **Guest Speaker, ANIL SWARUP,** retired IAS