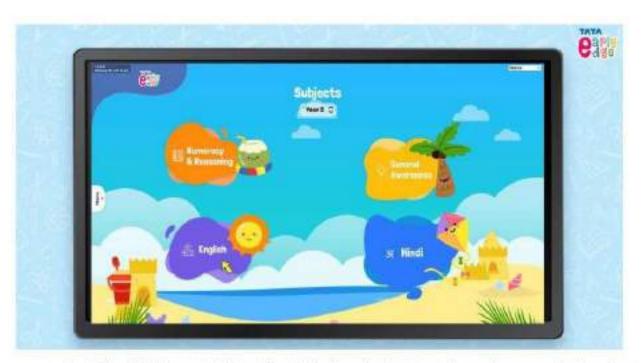

#### About Tata EarlyEdge

Tata EarlyEdge is a curriculum that has been designed as a 3-year comprehensive pre-primary curriculum that builds on a child's natural curiosity in fun and engaging ways. It is mapped to the learning outcomes as described by the NCERT and aligned with the National Education Policy- NEP,2020 and National Curriculum Framework for the Foundational Stage.

Tata EarlyEdge enables a comfortable entry into Grade 1 instilling a sense of confidence by offering ample practice in Foundational Literacy and Numeracy. Furthermore, our integrated curriculum aims to go beyond and promote a child's social, emotional, cognitive and physical growth through different activities such as play, hands-on experiences and exploration.