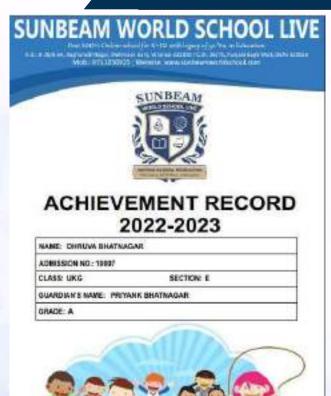

|

Alva ha
Director of Principal
Surbeam World Scho

ह0 प्राचार्य कार्यालय मोहर Signature of Principal with official Seal

नोटः यदि यह स्थानान्तरण पत्र इंचार्ज द्वारा हस्ताक्षरित हो तो प्रबंधक/अध्यक्ष विद्यालय प्रबंधन समिति द्वारा प्रति हस्ताक्षरित अवश्य करायें।



A school with legacy of 50 Yrs. in Education













#### SAMPLE PRE-PRIMARY REPORT CARD



|                                                                  | CE SENSONS NAME AND |         |         |  |  |
|------------------------------------------------------------------|---------------------|---------|---------|--|--|
| X Inplia                                                         |                     |         |         |  |  |
| 1. Livering Wills                                                | Periodic Test       | Toront  | Jan d   |  |  |
| 1. I district of the configuration role is                       |                     | **      | 84      |  |  |
| Concentration span and records                                   | 1                   | (A)     | A.:     |  |  |
| Z. Openitory / Nation                                            |                     |