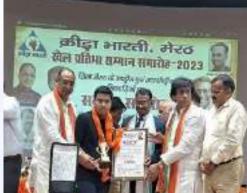

### **SWS ACHIEVEMENTS AND AWARDS**

A school with legacy of 50 Yrs. in Education

### **SWS ACHIEVEMENTS AND AWARDS**

A school with legacy of 50 Yrs. in Education

**AFFILIATED TO:** 

### SWS ACHIEVEMENTS AND AWARDS

with

akshayaraj Singh Mewar bloodline of Maharana Pratap Singh.

**Grand Jury Award** 

A school with legacy of 50 Yrs. in Education

### **SWS ACHIEVEMENTS AND AWARDS**

Brainfeed School Excellence Award for Best Pre-School 2023-24! by Dr. Virendra singh

A school with legacy of 50 Yrs. in Education

Cambridge International School