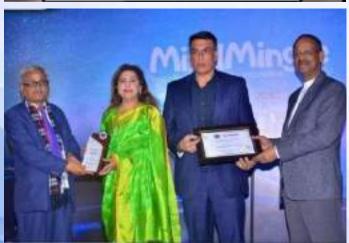

### **SWS ACHIEVEMENTS AND AWARDS**

A school with legacy of 50 Yrs. in Education

### **SWS ACHIEVEMENTS AND AWARDS**

A school with legacy of 50 Yrs. in Education

**AFFILIATED TO:** 

### SWS ACHIEVEMENTS AND AWARDS

with

akshayaraj Singh Mewar bloodline of Maharana Pratap Singh.

**Grand Jury Award** 

A school with legacy of 50 Yrs. in Education