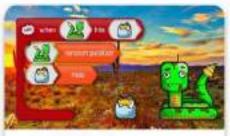

#### **BLOCK CODING LESSON SAMPLES**

BESTMER

#### Hungry snake

in the desert, you'll consolidate your understanding of conditions in programming and learn how different types of conditions can be used in code for different purposes.

ADWARGED