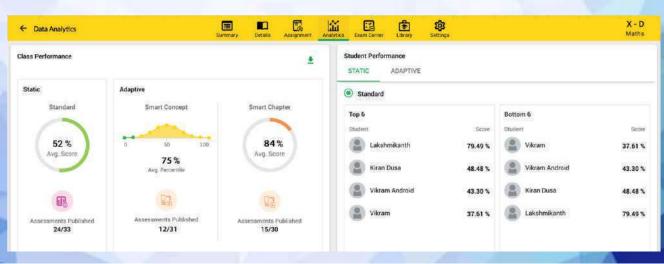

#### **Adaptive Assessments for Maths & Science**

Powered by AI-ML, it adjusts to the learning needs of individual students. It offers two kinds of understandings:

- Smart Concept Test based on Item Response Theory, which determines the concept-level understanding of a student in a particular chapter.
- Smart Revision Test based on Knowledge Space Theory, which gauges learners' ability to understand an entire chapter by linking various concepts within it.