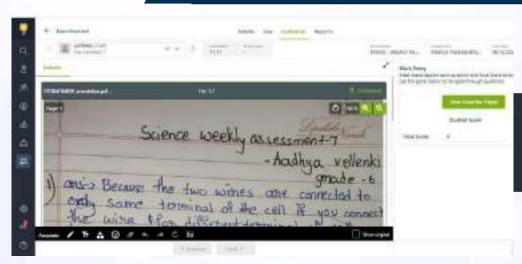

## GLIMPSE OF LMS

WEEKLY ASSESSMENT SUBMISSION

WEEKLY
ASSESSMENT
QUESTION
PREVIEW

ALL ASSESSMENTS PREVIEW

#### **On-Screen Evaluation**

Making a teacher's life easy is our job and we made sure we don't leave any stone unturned! Once students upload their answer sheets or attempt subjective tests, the teacher can make use of the annotation tools and correct them on-screen to avoid the hassle of manual correction.