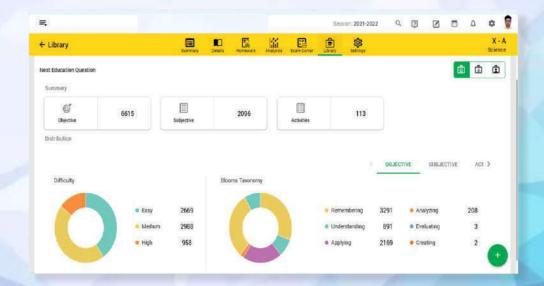

#### **Question Management System**

It ensures that teachers get a vast array of questions across all subjects in one place.

Question bank preloaded with 540,000+ questions.

MCQs, MMCQs, and subjective formats tagged according to Bloom's Taxonomy

Teachers can also upload custom questions based on their

Identify the number of questions and their distribution based on difficulty

A school with legacy of 50 Yrs. in Education

#### **Adaptive Assessments for Maths & Science**

Powered by AI-ML, it adjusts to the learning needs of individual students. It offers two kinds of understandings:

- Smart Concept Test based on Item Response Theory, which determines the concept-level understanding of a student in a particular chapter.
- Smart Revision Test based on Knowledge Space Theory, which gauges learners' ability to understand an entire chapter by linking various concepts within it.