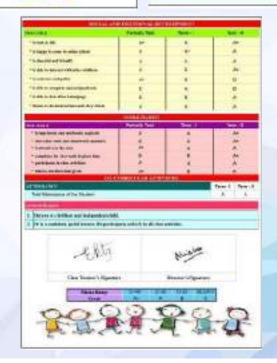

|                     | - 47    | 3,1     |  |  |
|                                                                  | The second second   |         |         |  |  |
|                                                                  | Epinement Slow      |         |         |  |  |
| Library Service                                                  |                     | Ar      | ٨       |  |  |
| L Con for prairie<br>E Con for artificials                       | - t-                | Ar<br>A | A       |  |  |
| L Care for peans. It Care for principle. It Care for precoverant |                     | Ar      | 1       |  |  |
| L Care for partie<br>E Care for write size                       | - t-                | Ar<br>A | A       |  |  |





A school with legacy of 50 Yrs. in Education



Cambridge International School

#### **AFFILIATED TO:**











### SAMPLE PRIMARY REPORT CARD



#### Sunbeam World School

Head Office - Sunbeam world School, DIG Colony, Varanasi, 221010, Ph No. 9711256925 www.sunbeamworldschool.com



Academic Session: AY2023-2024 Report Card for VIII

Admission No.

2071

Student's Name

ARJUN CHAWAN

Mother's/Father's/Guantien's Name

NANDA KISHORE CHAWAN

Date of Birth

06/07/2010

Class/Section

| Scholastic Areas: | Term I (100 marks)    |                  |                              |                                    |                         |       |  |
|-------------------|-----------------------|------------------|------------------------------|------------------------------------|--