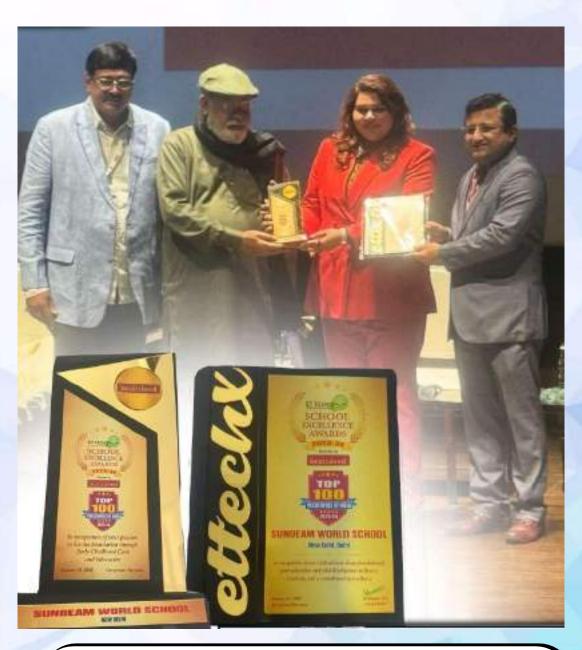

### **SWS ACHIEVEMENTS AND AWARDS**

A school with legacy of 50 Yrs. in Education

### **SWS ACHIEVEMENTS AND AWARDS**

A school with legacy of 50 Yrs. in Education

**AFFILIATED TO:** 

### SWS ACHIEVEMENTS AND AWARDS

with

akshayaraj Singh Mewar bloodline of Maharana Pratap Singh.

**Grand Jury Award** 

A school with legacy of 50 Yrs. in Education