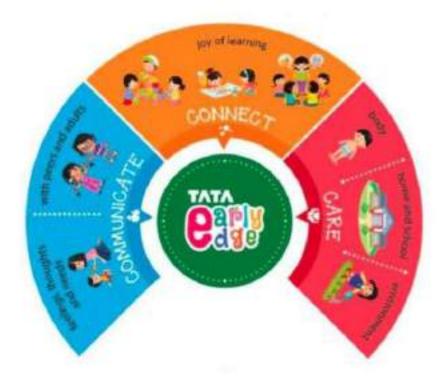

#### The 3 Cs of Tata EarlyEdge

Communicate- Children should be able to express themselves with adults and peers confidently and not just follow simple commands and reply when they are spoken to. EarlyEdge is not about parrot and repeat but instils in children an ability to share their thoughts and ideas to express what is unique about them.

Connect- Children should be immersed in learning and be fully engaged with every activity they are doing. EarlyEdge is designed to connect students to their learning through storytelling and play.

Care- EarlyEdge is designed to teach children how to care for their bodies and the environment in small ways, so that they grow into empathetic, independent individuals.