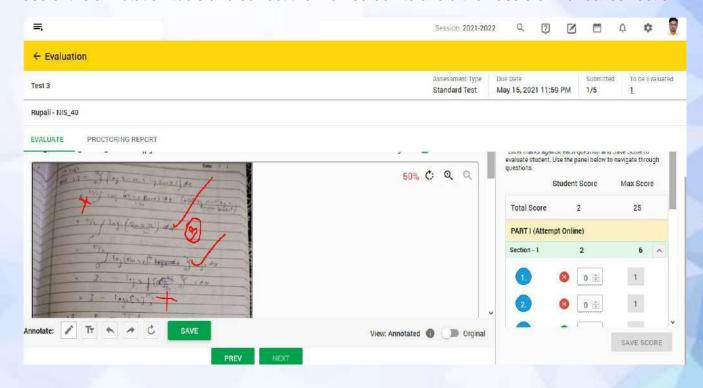

#### **On-Screen Evaluation**

Making a teacher's life easy is our job and we made sure we don't leave any stone unturned! Once students upload their answer sheets or attempt subjective tests, the teacher can make use of the annotation tools and correct them on-screen to avoid the hassle of manual correction.