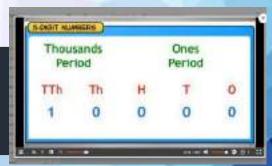

#### FEE STRUCTURE CBSE-Mapped/NIOS

| CLASS     | MINIMUM AGE<br>CRITERIA | REG. | 1ST INSTALLMENT | 2ND INSTALLMENT | 3RD INSTALLMENT | ANNUAL FEE |
|-----------|-------------------------|------|-----------------|-----------------|-----------------|------------|
| NURSERY   | 3                       | 999  | 20000           | 14999           | 4001            | 39999      |
| LKG       | 4                       | 999  | 20000           | 14999           | 4001            | 39999      |
| UKG       | 4+                      | 999  | 20000           | 14999           | 4001            | 39999      |
| 1         | 5+                      | 999  | 20000           | 19999           | 4001            | 44999      |
| 2         | 6+                      | 999  | 20000           | 19999           | 4001            | 44999      |
| 3         | 7+                      | 999  | 25000           | 19999           | 9001            | 54999      |
| 4         | 8+                      | 999  | 25000           | 19999           | 9001            | 54999      |
| 5         | 9+                      | 999  | 25000           | 19999           | 9001            | 54999      |
| 6         | 10+                     | 999  | 25000           | 14999           | 14001           | 54999      |
| 7         | 11+                     | 999  | 25000           | 24999           | 14001           | 64999      |
| 8         | 12+                     | 999  | 25000           | 24999           | 14001           | 64999      |
| 9         | 13+                     | 999  | 28000           | 27999           | 23001           | 79999      |
| 10        | 14+                     | 999  | 28000           | 27999           | 23001           | 79999      |
| 11        | 15+                     | 999  | 28000           | 27999           | 23001           | 79999      |
| 12        | 16+                     | 999  | 28000           | 27999           | 23001           | 79999      |
| 10 (NIOS) | 14+                     | 999  | 28000           | 27999           | 8001            | 64999      |
| 12 (NIOS) | 16+                     | 999  | 28000           | 27999           | 8001            | 64999      |