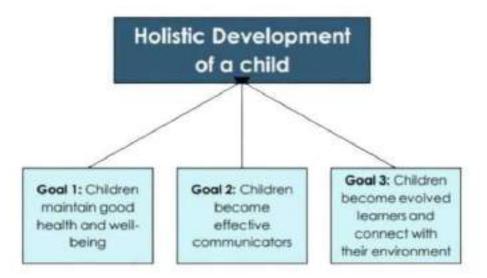

#### About Tata EarlyEdge

Tata EarlyEdge is a curriculum that has been designed as a 3-year comprehensive pre-primary curriculum that builds on a child's natural curiosity in fun and engaging ways. It is mapped to the learning outcomes as described by the NCERT and aligned with the National Education Policy- NEP,2020 and National Curriculum Framework for the Foundational Stage.

Tata EarlyEdge enables a comfortable entry into Grade 1 instilling a sense of confidence by offering ample practice in Foundational Literacy and Numeracy. Furthermore, our integrated curriculum aims to go beyond and promote a child's social, emotional, cognitive and physical growth through different activities such as play, hands-on experiences and exploration.