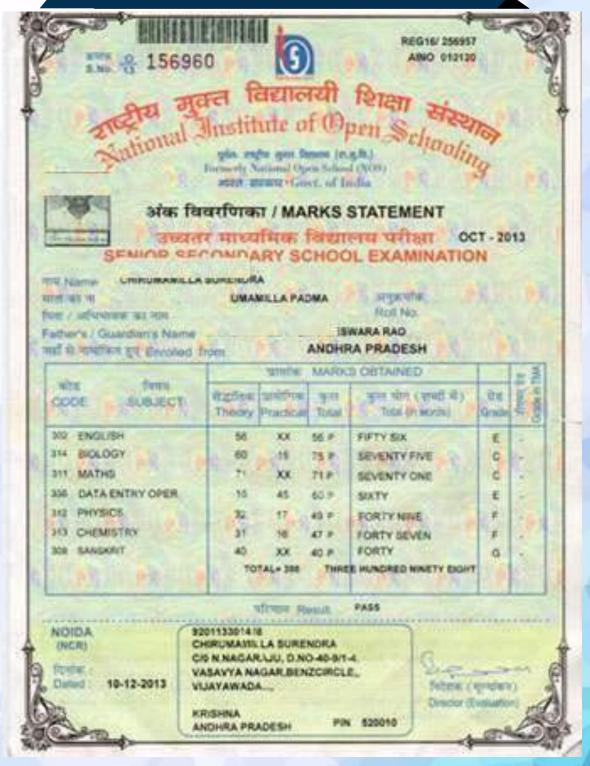

#### FEE STRUCTURE CBSE-Mapped/NIOS

| CLASS     | MINIMUM AGE<br>CRITERIA | REG. | 1ST INSTALLMENT | 2ND INSTALLMENT | 3RD INSTALLMENT | ANNUAL FEE |
|-----------|-------------------------|------|-----------------|-----------------|-----------------|------------|
| NURSERY   | 3                       | 999  | 20000           | 14999           | 4001            | 39999      |
| LKG       | 4                       | 999  | 20000           | 14999           | 4001            | 39999      |
| UKG       | 4+                      | 999  | 20000           | 14999           | 4001            | 39999      |
| 1         | 5+                      | 999  | 20000           | 19999           | 4001            | 44999      |
| 2         | 6+                      | 999  | 20000           | 19999           | 4001            | 44999      |
| 3         | 7+                      | 999  | 25000           | 19999           | 9001            | 54999      |
| 4         | 8+                      | 999  | 25000           | 19999           | 9001            | 54999      |
| 5         | 9+                      | 999  | 25000           | 19999           | 9001            | 54999      |
| 6         | 10+                     | 999  | 25000           | 14999           | 14001           | 54999      |
| 7         | 11+                     | 999  | 25000           | 24999           | 14001           | 64999      |
| 8         | 12+                     | 999  | 25000           | 24999           | 14001           | 64999      |
| 9         | 13+                     | 999  | 28000           | 27999           | 23001           | 79999      |
| 10        | 14+                     | 999  | 28000           | 27999           | 23001           | 79999      |
| 11        | 15+                     | 999  | 28000           | 27999           | 23001           | 79999      |
| 12        | 16+                     | 999  | 28000           | 27999           | 23001           | 79999      |
| 10 (NIOS) | 14+                     | 999  | 28000           | 27999           | 8001            | 64999      |
| 12 (NIOS) | 16+                     | 999  | 28000           | 27999           | 8001            | 64999      |