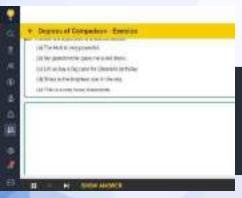

## **GLIMPSE OF OLABS / VIRTUAL LABS**

1) At which stage of a mosquito's life cycle does moulting takes place?

- Pupel stage
- Amult stage
- □ Løval-stage
- In between pupal and adult stage.
- 2) Why does only the female mosquito require a blood meath
- It does not like the taste of nectar.
- Blood is a rich source of protein which is helpful to make eggs.
- Blood helps her to fly long distances.
- Slood is the only source of energy.