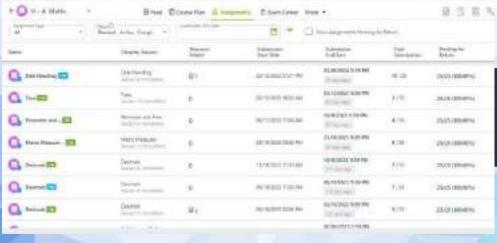

#### **Customisable Test Creation**

Test creation is not a time-consuming process anymore, with Sunbeam World School Assessment customisable templates you can generate various types of tests in just three clicks.

- Teachers can customise tests in the online, offline and hybrid modes
- Freedom to choose the submission window, shuffle questions, allow multiple attempts and schedule a time for taking and submitting the test
- Modify the due date of the test and allow students to take retests
- Publish assignment windows for a particular set of students