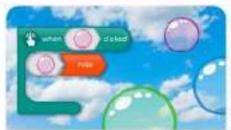

#### **BLOCK CODING LESSON SAMPLES**

BESTMER

#### Burst the bubbles

Combine start events and click events to make a game in which bubbles disappear by clicking on them as they float up the screen.

INTERPEDATE