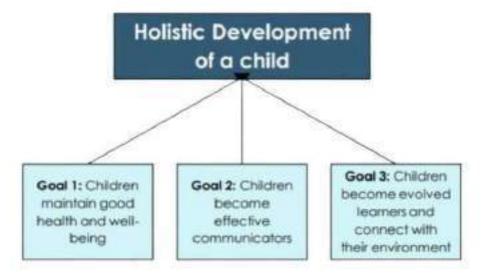

#### About Tata EarlyEdge

Tata EarlyEdge is a curriculum that has been designed as a 3-year comprehensive pre-primary curriculum that builds on a child's natural curiosity in fun and engaging ways. It is mapped to the learning outcomes as described by the NCERT and aligned with the National Education Policy- NEP,2020 and National Curriculum Framework for the Foundational Stage.

Tata EarlyEdge enables a comfortable entry into Grade 1 instilling a sense of confidence by offering ample practice in Foundational Literacy and Numeracy. Furthermore, our integrated curriculum aims to go beyond and promote a child's social, emotional, cognitive and physical growth through different activities such as play, hands-on experiences and exploration.