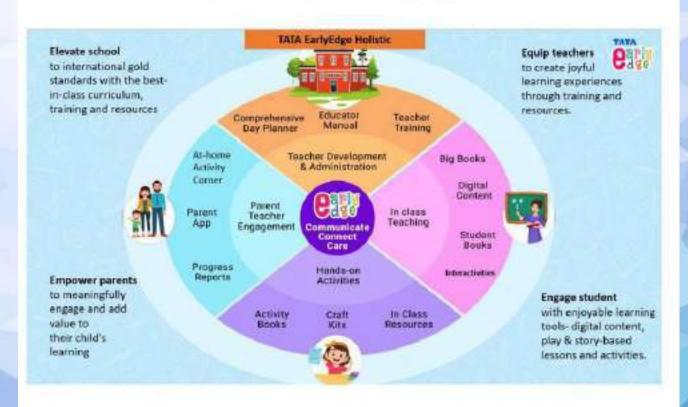

What we offer as part of EarlyEdge Holistic

- Teacher Training sessions conducted by subject matter experts from Tata ClassEdge.
- Educator Manual and Comprehensive Day Planner for every teacher to prepare themselves.
- Teacher Books and Digital Content for in-class teaching.
- Activity Kits, Craft Kits and Student Books for every student.
- In-class Resources for each classroom with Digital Content.
- Parent App and Teacher Platform for Digital Content access after class.