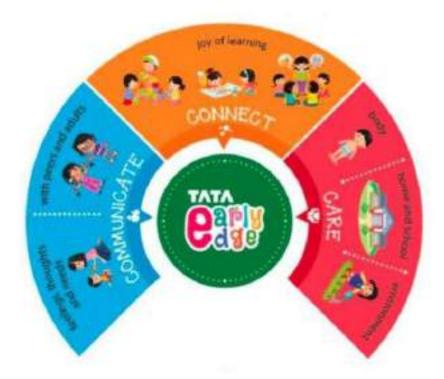

#### The 3 Cs of Tata EarlyEdge

<u>Communicate</u>- Children should be able to express themselves with adults and peers confidently and not just follow simple commands and reply when they are spoken to. EarlyEdge is not about parrot and repeat but instils in children an ability to share their thoughts and ideas to express what is unique about them.

<u>Connect</u>- Children should be immersed in learning and be fully engaged with every activity they are doing. EarlyEdge is designed to connect students to their learning through storytelling and play.

<u>Care</u>- EarlyEdge is designed to teach children how to care for their bodies and the environment in small ways, so that they grow into empathetic, independent individuals.

**AFFILIATED TO:** 

Best 100% Online School for K-12 with legacy of 50 Yrs. in Education