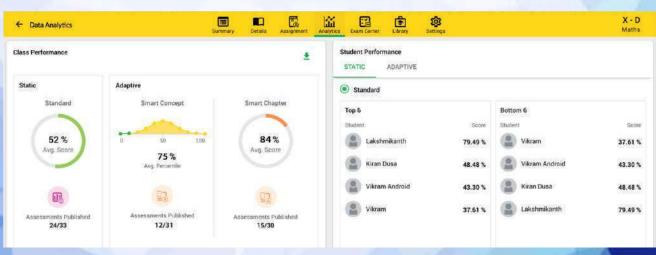

ilating experience for teachers. The teacher can interact, warn or make an nouncements during the assessments through live chat or video call. They can also terminate the exam for a student indulging in malpractice.





Best 100% Online School for K-12 with legacy of 50 Yrs. in Education



#### **Effective Assessment Evaluation**

**Automated Evaluation** 

Automatic evaluation of objective questions i.e., MCQs, MMCQs, fill in the blanks, match the following, true & false, etc.

#### **On-Screen Evaluation**

Making a teacher's life easy is our job and we made sure we don't leave any stone unturned! Once students upload their answer sheets or attempt subjective tests, the teacher can make use of the annotation tools and correct them on-screen to avoid the hassle of manual correction.







Best 100% Online School for K-12 with legacy of 50 Yrs. in Education

















### SUNBEAM SUNBEAM WORLD SCHOOL

**AFFILIATED TO:** 

Best 100% Online School for K-12 with legacy of 50 Yrs. in Education













#### SAMPLE TRANSFER CERTIFICATE



### SUNBEAM WORLD SCHOOL

Best 100% Online school for K–12 with legacy of 50 Yrs. in Education

H.O.: B-38/8-6A, Raghunath Nagar, Mehmoor Ganj, Varanasi-221010 / C.O.: 36/75, Punjabi Bagh West, Delhi-110026

Mob.: 9711256925; E-mail: info@sunbeamworldschool.com

#### स्थानान्तरण प्रमाण पत्र / TRANSFER CERTIFICATE

विद्यालय सं / School No. 71306 पुस्तक सं. / Book No.: 02 Affiliation No.: 2130458 क्रम संख्या / Sr. No.: 190 प्रवेश संख्या / Admission No.: 2281

1. विद्यार्थी का नाम / Name of the Pupil:

2. माता का नाम / Mother's Name :