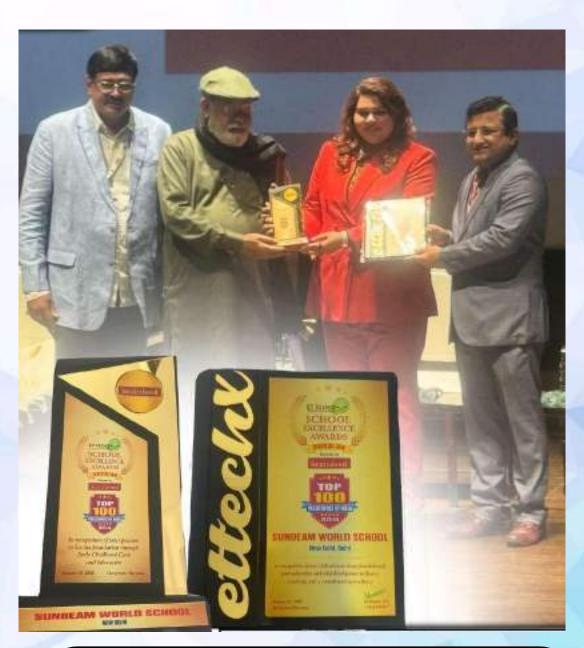

#### SWS ACHIEVEMENTS AND AWARDS

Best in Primary Education Preschool Grand Jury Award

#### **SWS ACHIEVEMENTS AND AWARDS**

#### SWS ACHIEVEMENTS AND AWARDS

**AFFILIATED TO:** 

Best 100% Online School for K-12 with legacy of 50 Yrs. in Education

#### **SWS ACHIEVEMENTS AND AWARDS**

Brainfeed School Excellence Award for Best Pre-School 2023-24! by Dr. Virendra singh

**AFFILIATED TO:** 

Best 100% Online School for K-12 with legacy of 50 Yrs. in Education