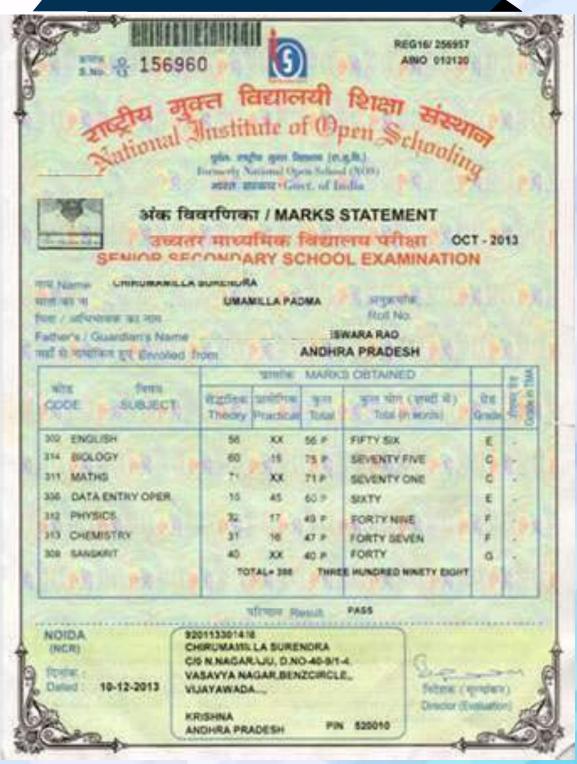

#### Some of the Benefits for Choosing NIOS Board of Education Are:-

NIOS (National Institute of Open Schooling) is a recognized board of education under the Ministry of HRD, Government of India. It is one of the largest open schooling systems in the world offering opportunities to those who could not complete their formal school education. NIOS has helped fulfil the dreams of many aspirants from around the world by enabling them to pursue their Class 10th and Class 12th education and to get the School Leaving Certificate.NIOS is a great choice for students of different age groups, of different goals and passions. Also, candidates who can't access regular education due to work or other interests can pursue NIOS.

#### STUDENT OF NIOS BOARD CAN APPEAR FOR COMPETITIVE EXAMS LIKE IIT-JEE, NEET, CAT, UPSC ETC...

#### FEATURES OF NIOS CURRICULUM

The main aim of NIOS is to universalize school education. The curriculum is designed in such a way that emphasis is given to both theoretical education and skill development. Students have the option to choose subjects and languages. They can learn at their own pace and give the examination within the set timeline. Students can complete their pre-degree school education through NIOS. The choice of the Study Centre can make a difference in the kind of support students receive during the course.

#### Who Can Opt for NIOS?

- \* NIOS is a choice for anyone who wishes to continue their education.
- ★ Candidate age should be complete 14 years for taking NIOS admission in the 10th Secondary Course.
- Candidate age should be complete 16 years for taking NIOS admission in the 12th Senior Secondary Course.