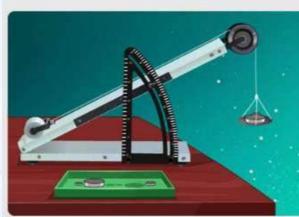

#### $k = \frac{E}{(R + S)\theta}$

Where E is the e.m.f. of the cell and E is the deflection produced with resistance R. Let T be the length of the resistance wire required for a resistance of S onm.

Then, 
$$l = \frac{\pi r^2 S}{\rho}$$

where  $\boldsymbol{r}$  is the radius of the wire and  $\boldsymbol{p}$  is the resistivity of the material of the wire.

#### Learning Outcomes:

The student learns the following concepts:

- Galvanometer
- + Anneter
- Figure of merit
- . Shart resistance
- . How a galvanometer can be converted into an arrimeter.

**AFFILIATED TO:** 