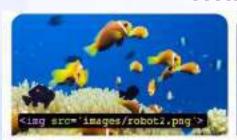

#### Adding Images

Learn how to add pictures and photos to a page.

INTERMEDIATE