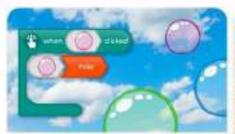

#### Burst the bubbles

Combine start events and click events to make a game in which bubbles disappear by clicking on them as they float up the screen.

INTERPEDATE