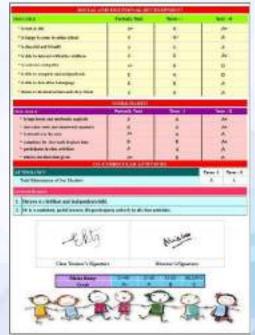

| Box .   |
| )ii                                           | Community Story                       |           |         |
| Clare for partie                              |                                       | Ar        | 6       |
| E Con for write ste.                          | Ar                                    | *         | A .     |
| is Card to secondari                          |                                       | Ar        | 24      |
| Codastes                                      | 100                                   |           | -       |
| CHA.                                          | 36                                    |           | - 11    |
| Section .                                     |                                       | 44        |         |





Best 100% Online School for K-12 with legacy of 50 Yrs. in Education



Cambridge International School

### **AFFILIATED TO:**











### SAMPLE PRIMARY REPORT CARD

### Sunbeam World School

Head Office - Sunbeam world School, DIG Colony, Varanasi, 221010, Ph No. 9711256925

www.sunbeamworldschool.com



Academic Session: AY2023-2024 Report Card for VIII

Admission No.

2071

Student's Name

ARJUN CHAWAN

Mother's/Father's/Guardien's Name

NANDA KISHORE CHAWAN

Date of Birth

06/07/2010

Class/Section

| Scholastic Areas: |                       |                  | Term I (1                    | 00 marks)                          |                         |       |
|-------------------|-----------------------|------------------|------------------------------|---------------------