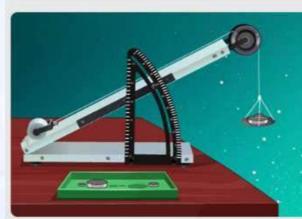

### **GLIMPSE OF OLABS / VIRTUAL LABS**

1) At which stage of a mosquito's life cycle does moulting takes place?

- Pupel stage
- Amult stage
- □ Løval-stage
- In between pupal and adult stage.
- 2). Why does any the female mosquito require a blood meath
- It does not like the taste of nectar.
- Blood is a rich source of protein which is helpful to make eggs.
- Blood helps her to fly long distances.
- Slood is the only source of energy.

#### $k = \frac{E}{(R + S)\theta}$

Where E is the e.m.f. of the cell and E is the deflection produced with resistance R.

Let T be the length of the resistance wire required for a resistance of S onm.

Then, 
$$l = \frac{\pi r^2 S}{\rho}$$

where r is the reduce of the wire and p is the resistivity of the material of the wire.

#### Learning Outcomes:

The student learns the following concepts:

- Galvanometer
- \* Anneter
- Rigure of merit.
- · Shart resistance
- How a galvanometer can be converted into an arrimeter.

**AFFILIATED TO:** 