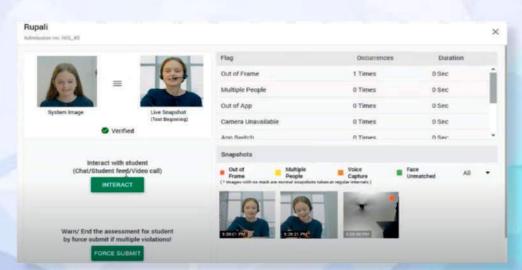

### Online Proctoring

Sunbeam World School Proctored Exam gives teachers the relief of automated monitoring during their tests while notifying malpractice by raising flags and ensuring better control during online invigilation. A comprehensive proctoring report is generated at the end of every test which covers the total number of flags raised, the frequency of each flag and the overall activity of the students.

Ensures fair testing of knowledge with unique features like:

|   | Camera Infringement Checks                             |
|---|--------------------------------------------------------|
| • | Proctoring Window                                      |
|   | Safe-Browser                                           |
| • | Face Recognition                                       |
|   | Flags for Infringement                                 |
|   | Al-Monitoring                                          |
|   | Voice Capture                                          |
|   | Access to the students' video feed in supervision mode |
|   | Group Announcements                                    |
| • | Live Chat one-to-one                                   |
|   | Video Call one-to-one                                  |

We have emulated a real-life invigilating experience for teachers. The teacher can interact, warn or make an nouncements during the assessments through live chat or video call. They can also terminate the exam for a student indulging in malpractice.