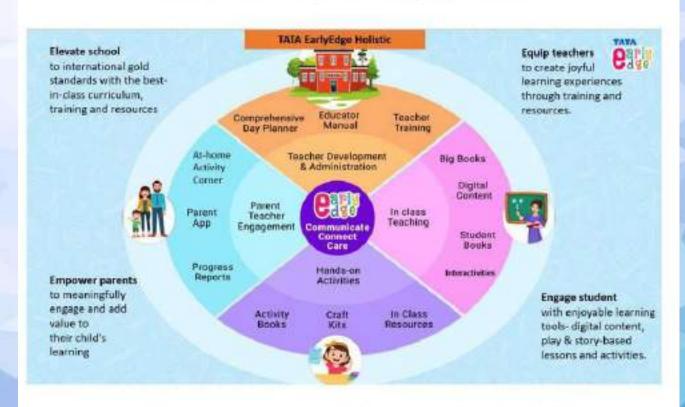

What we offer as part of EarlyEdge Holistic

- Teacher Training sessions conducted by subject matter experts from Tata ClassEdge.
- Educator Manual and Comprehensive Day Planner for every teacher to prepare themselves.
- Teacher Books and Digital Content for in-class teaching.
- Activity Kits, Craft Kits and Student Books for every student.
- In-class Resources for each classroom with Digital Content.
- Parent App and Teacher Platform for Digital Content access after class.