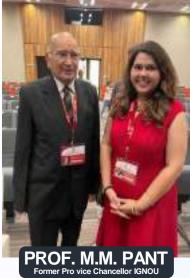

SWARUP, retired IAS officer, The Secretary to the Government of India.

He is an accomplished author, sharing valuable insights on governance Video Link: https://youtu.be/XkBy\_sdJ7-s and administration.

#### Guest Speaker, MAJOR PARAMJEET SINGH,

A distinguished alumnus of Sunbeam -Sigra, Varanasi will grace our Republic Day celebration as the distinguished guest.

Video Link: https://youtu.be/bepTzOPAx-Y

#### **Guest Speaker, PROF. M.M. PANT**

Former Pro vice Chancellor IGNOU

#### Guest Speaker, DR. SAROJ SHARMA

Chairperson, NIOS

#### **Guest Speaker, Divya**

Special Education Unveiled, Individual educational plan for children with special need.



Best 100% Online School for K-12 with legacy of 50 Yrs. in Education















#### **GLIMPSE OF GUEST SPEAKERS & WEBINARS**













Best 100% Online School for K-12 with legacy of 50 Yrs. in Education













#### **GLIMPSE OF GUEST SPEAKERS & WEBINARS**













**AFFILIATED TO:** 

Best 100% Online School for K-12 with legacy of 50 Yrs. in Education













### **RESPECT TO OTHER CULTURES**





















#### **Video link**



**AFFILIATED TO:** 

Best 100% Online School for K-12 with legacy of 50 Yrs. in Education













### Star Students (sports/co curricular)





















# WORLD SCHOOL WITING GLOBAL EDUCATION With Legacy Of 50 Years. In Education

### SUNBEAM WORLD SCHOOL

**AFFILIATED TO:** 

Best 100% Online School for K-12 with legacy of 50 Yrs. in Education













### Star Students (sports/co curricular)























**AFFILIATED TO:** 

Best 100% O