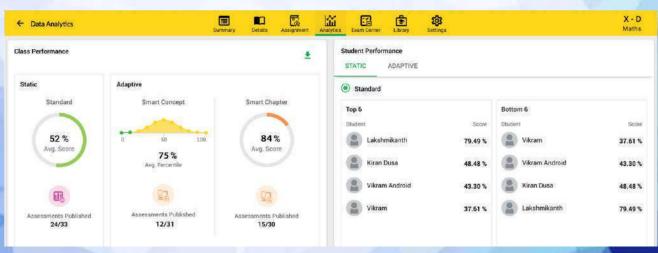

### **Adaptive Assessments for Maths & Science**

Powered by AI-ML, it adjusts to the learning needs of individual students. It offers two kinds of understandings:

- Smart Concept Test based on Item Response Theory, which determines the concept-level understanding of a student in a particular chapter.
- Smart Revision Test based on Knowledge Space Theory, which gauges learners' ability to understand an entire chapter by linking various concepts within it.