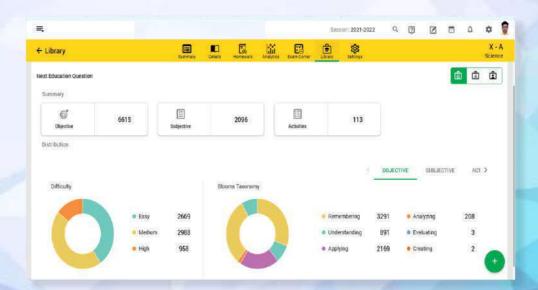

### **Question Management System**

It ensures that teachers get a vast array of questions across all subjects in one place.

Question bank preloaded with 540,000+ questions.

MCQs, MMCQs, and subjective formats tagged according to Bloom's Taxonomy Teachers can also upload custom questions based on their

Identify the number of questions and their distribution based on difficulty