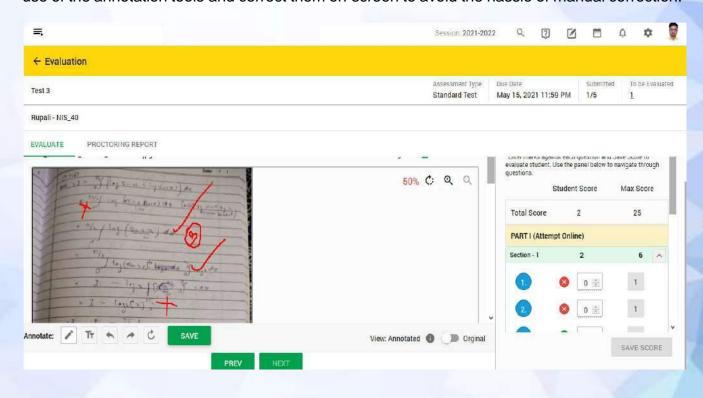

### **Effective Assessment Evaluation**

**Automated Evaluation** 

Automatic evaluation of objective questions i.e., MCQs, MMCQs, fill in the blanks, match the following, true & false, etc.

### **On-Screen Evaluation**

Making a teacher's life easy is our job and we made sure we don't leave any stone unturned! Once students upload their answer sheets or attempt subjective tests, the teacher can make use of the annotation tools and correct them on-screen to avoid the hassle of manual correction.