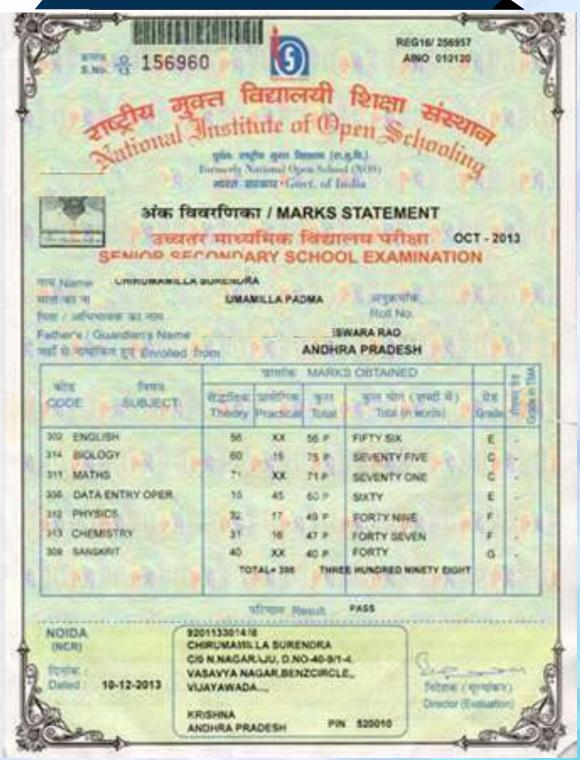

gnature of Class Teacher



Prescipal

Date: 04/December/2023

Instructions

Grading scale for scholastic areas: Grades are awarded on a 8- point grading scale as follows -

| MARKS RANGE | GRADE                 |  |  |
|-------------|-----------------------|--|--|
| 91-100      | A1                    |  |  |
| 81-90       | A2                    |  |  |
| Pt - 80     | 81                    |  |  |
| 61-70       | B2                    |  |  |
| 51-60       | 0.1                   |  |  |
| 41-50       | C2                    |  |  |
| 33 - 40     | D                     |  |  |
| 32 & Below  | E (Needs Improvement) |  |  |



## SUNBEAM SUNBEAM WORLD SCHOOL

**AFFILIATED TO:** 

Best 100% Online School for K-12 with legacy of 50 Yrs. in Education













### SAMPLE NIOS MARKSHEET





Best 100% Online School for K-12 with legacy of 50 Yrs. in Education



Cambridge International School

### **AFFILIATED TO:**











### **OUR COLLABORATIONS**

























Funded by MeitY
Ministry of Electronics and
Information Technology

Agorae





**AFFILIATED TO:** 

Best 100% Online School for K-12 with legacy of 50 Yrs. in Education













### **OUR COLLABORATIONS**









UNITED ARAB EMIRATES
MINISTRY OF EDUCATION



Srilanka Government



**Mauritius Government** 



Best 100% Online School for K-12 with legacy of 50 Yrs. in Education















### **OUR PHYSICAL SCHOOLS**



The most happening, the most eventful, is no hyperbole! The Course charted by the institutions is the resultant of the cohesive team longed by the visionary leadership of th