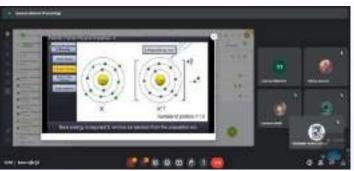

#### $k = \frac{E}{(R + S)\theta}$

Where E is the e.m.f. of the cell and E is the deflection produced with resistance R.

Let T be the length of the resistance wire required for a resistance of S onm.

Then, 
$$l = \frac{\pi r^2 S}{\rho}$$

where r is the reduce of the wire and p is the resistivity of the material of the wire.

#### Learning Outcomes:

The student learns the following concepts:

- Galvanometer
- \* Anneter
- Rigure of merit.
- · Shart resistance
- How a galvanometer can be converted into an arrimeter.

**AFFILIATED TO:** 