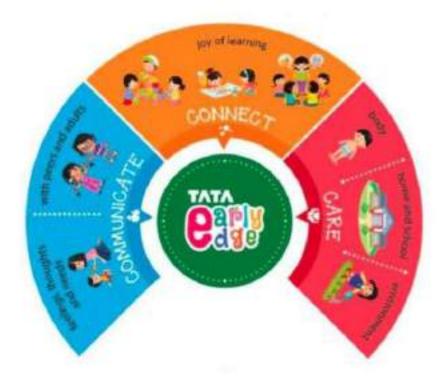

### The 3 Cs of Tata EarlyEdge

<u>Communicate</u>- Children should be able to express themselves with adults and peers confidently and not just follow simple commands and reply when they are spoken to. EarlyEdge is not about parrot and repeat but instils in children an ability to share their thoughts and ideas to express what is unique about them.

<u>Connect</u>- Children should be immersed in learning and be fully engaged with every activity they are doing. EarlyEdge is designed to connect students to their learning through storytelling and play.

<u>Care</u>- EarlyEdge is designed to teach children how to care for their bodies and the environment in small ways, so that they grow into empathetic, independent individuals.

**AFFILIATED TO:** 

Best 100% Online School for K-12 with legacy of 50 Yrs. in Education