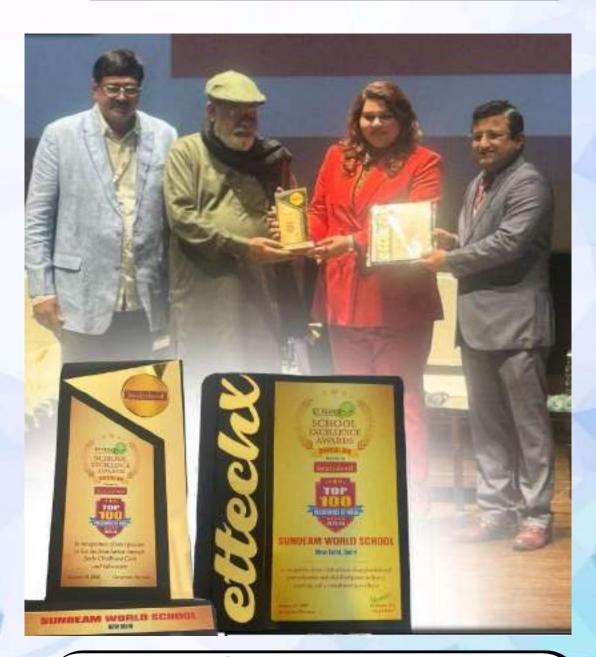

### **SWS ACHIEVEMENTS AND AWARDS**

Best in Primary Education Preschool Grand Jury Award

### **SWS ACHIEVEMENTS AND AWARDS**

### **SWS ACHIEVEMENTS AND AWARDS**

**AFFILIATED TO:** 

Best 100% Online School for K-12 with legacy of 50 Yrs. in Education

### **SWS ACHIEVEMENTS AND AWARDS**

Brainfeed School Excellence Award for Best Pre-School 2023-24! by Dr. Virendra singh

Best 100% Online School for K-12 with legacy of 50 Yrs. in Education

Cambridge International School