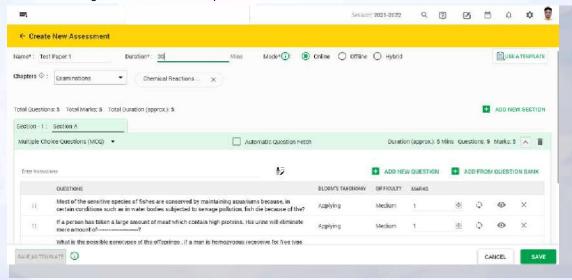

### Customisable Test Creation

Test creation is not a time-consuming process anymore, with Sunbeam World School Assessment customisable templates you can generate various types of tests in just three clicks.

- Teachers can customise tests in the online, offline and hybrid modes
- Freedom to choose the submission window, shuffle questions, allow multiple attempts and schedule a time for taking and submitting the test
- Modify the due date of the test and allow students to take retests
- Publish assignment windows for a particular set of students