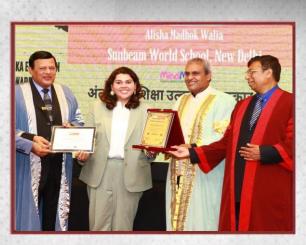

30 29

Best 100% Online school for K-12 with legacy of 50 Yrs. in Education

Mob.: 9711256925

DALIMSS SUNBEAM SCHOOL Group of Educational Institutions Dr. Amrit Lal Ishrat Memorial Sunbeam School & Hostel

Ms. Alisha Madhok Walia received the award for "BEST E-SCHOOL AWARD"

@ Prime Minister & Education Minister Of Srilanka

Ms. Alisha Madhok Walia received the award for "E-School of the Year"

@ Ministry of Education at Mauritius

AWards 2022

Education World India School Grand Jury Rankings 2022-23 awards