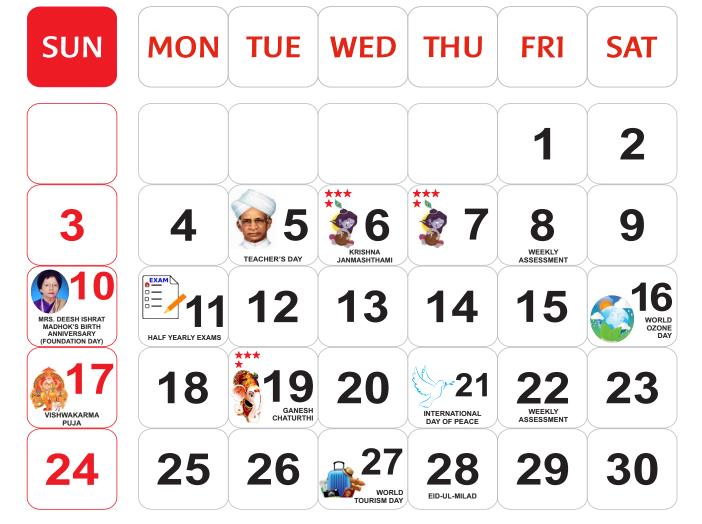

#### **SEPTEMBER**

**6 SEPTEMBER -**

KRISHNA JANMASHTMI

19 SEPTEMBER -

**GANESH CHATURTHI** 

**25** 

**20** 21

28

IMPORTANT DATES

★ WEEKLY ASSESSMENT — 8 SEPTEMBER | 22 SEPTEMBER ★ HALF YEARLY EXAMS — 11 SEPTEMBER

- **★ WEEKLY ASSESSMENT 13 OCTOBER | 27 OCTOBER**
- **★ PARENTS TEACHER MEETING 28 OCTOBER**