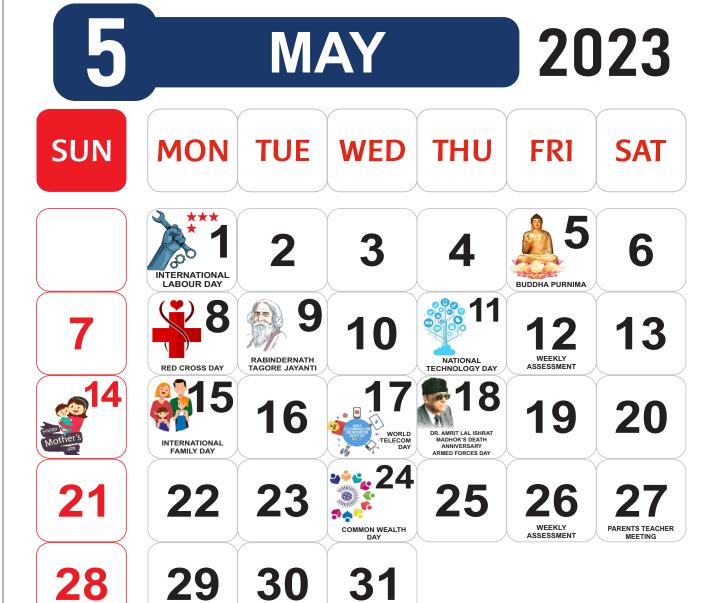

#### 10 6 8 9 13 15 16 **17 22 23** 24 19

28

**JUNE** 

MON TUE

**WED** 

IMPORTANT DATES

**★ WEEKLY ASSESSMENT — 12 MAY | 26 MAY** 

**★ PARENTS TEACHER MEETING — 27 MAY** 