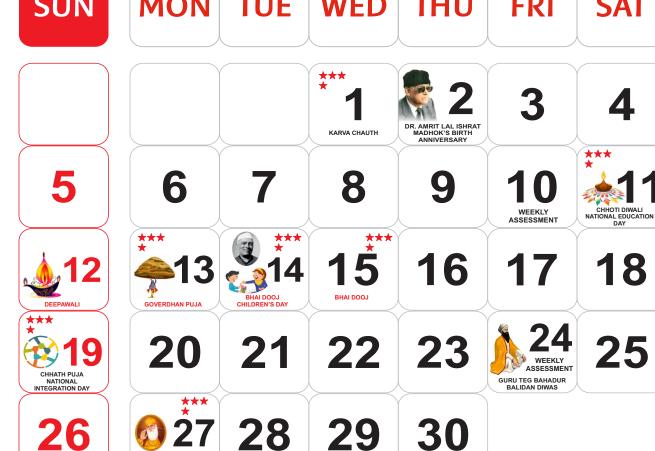

#### **NOVEMBER**

1 NOV - KARVACHAUTH

11 NOV - CHOTI DIWALI

12 NOV- DEEPAWALI

13 NOV - GOVERDHAN PUJA

14 NOV - BHAIDOOJ

27 NOV - GURU NANAK JAYANTI

25 DEC - CHRISTMAS DAY