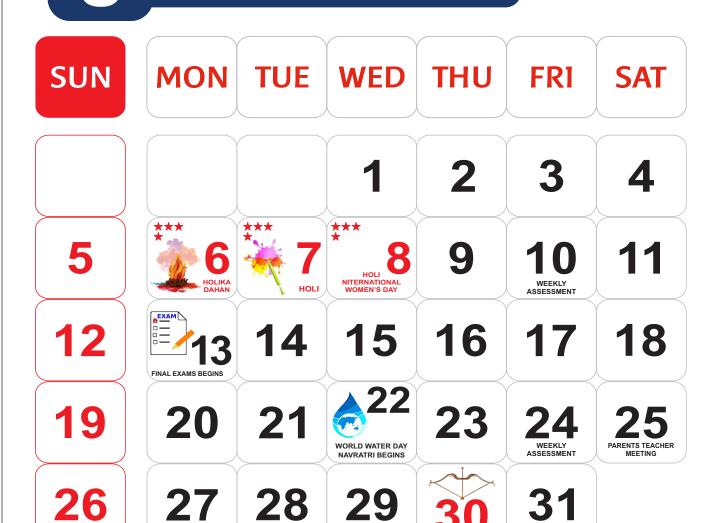

#### **MARCH**

**6 MAR - HOLIKA DAHAN** 7 MAR - HOLI 8 MAR - HOLI

#### IMPORTANT DATES

- **★ WEEKLY ASSESSMENT** 10 MARCH | 24 MARCH **★ FINAL YEAR EXAMS BEGIN 13 MARCH**
- **★ PARENTS TEACHER MEETING 25 MARCH**

- **★ RESULT DECLARATION** 1 APRIL
- **★ NEW SESSION START 10 APRIL**
- **★ WEEKLY ASSESSMENT 13 APRIL | 28 APRIL**